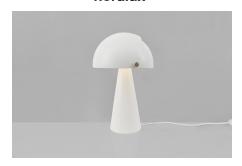

## **Align**

nordlux

Height (cm): 33.5 Shade diameter (cm): 22 Tilt angle: 340°

## Align

Item number: 2120095001 White

EAN: 5704924004117 Packaging unit 3 Material: Metal

IP20, Class 2 (Double isolated), 230V Cord: 250 cm, White textile cable Can the cable be replaced? No

Switch on the cable

E27, Max. 25W, Light source not included

Area: Indoor

Align is a series of contemporary and elegant table lamps by Danish designer Maria Berntsen that encourage interaction and curiosity. The inner shade of the lamp is static, while the outer shade can easily be moved for a changeable light that fits any need. The design language is simple, yet playful with a satin soft, matt surface and beautiful brushed brass details.