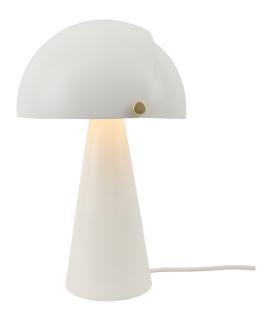

## **Align**

nordlux

Height (cm): 33.5 Shade diameter (cm): 22 Tilt angle: 340°

## Align

Item number: 2120095001 White

EAN: 5704924004117 Packaging unit 3 Material: Metal

IP20, Class 2 (Double isolated), 230V Cord: 250 cm, White textile cable Can the cable be replaced? No

Switch on the cable

E27, Max. 25W, Light source not included

Area: Indoor

Align is a series of contemporary and elegant table lamps by Danish designer Maria Berntsen that encourage interaction and curiosity. The inner shade of the lamp is static, while the outer shade can easily be moved for a changeable light that fits any need. The design language is simple, yet playful with a satin soft, matt surface and beautiful brushed brass details.